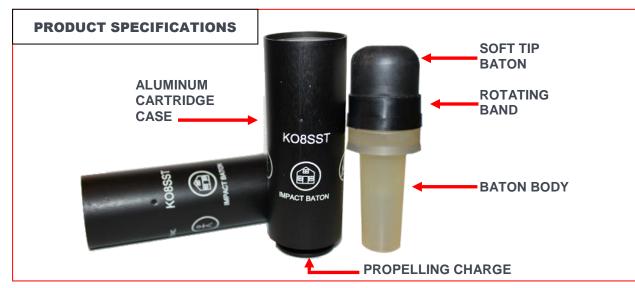

## DETAILS

The KO8 is a direct fire soft impact baton round that is designed to be used in situations where kinetic energy is preferred for the incapacitation of hostile and/or noncompliant individuals.

Available in either standard or lessenergy, the KO8 soft kinetic energy baton is most effective within each energy level variations designated range of 20 meters or 100 meters.

Shot placement is the most important aspect in the deployment of the aforementioned systems and that operators should be properly trained and familiar with using less-lethal impact munitions. 1